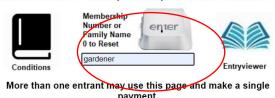

On this page you will be able to view the meet pack, consideration times and also enter the meet.

To enter the meet click on the link.

Once you click on the entry list you will be presented with the following page. In the white box insert your WASA number or surname and click enter. If there is more than one swimmer select the correct one.

Click on the member's number you want.

Find the swimmer and make a note your WASA number as you will need it later.

Select the swimmer and then the following page will show the event that the swimmer qualifies for with a tick on the right hand side, please note it will automatically tick all those that the swimmer qualifies for so could be costly.