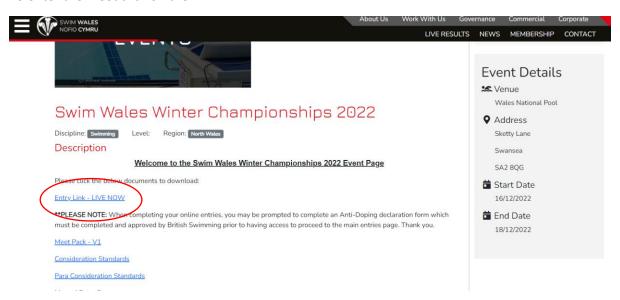

## HOW TO ENTER A SWIM WALES WINTER OR EASTER CHAMPS

Find the competition entry link on the swim wales website for this years winters its.

https://www.swimwales.org/shop/events/swim-wales-winter-championships/

On this page you will be able to view the meet pack, consideration times and also enter the meet.

To enter the meet click on the link.

Once you click on the entry list you will be presented with the following page. In the white box insert your WASA number or surname and click enter. If there is more than one swimmer select the correct one.